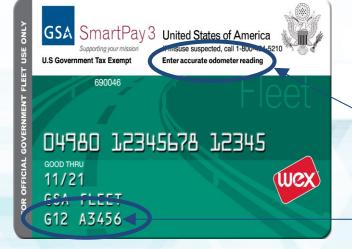

To report lost card(s), call WEX Customer Service or return to: Customer Service, PO Box 639, Portland, ME, 04104 Prior to pumping gas, write down current odometer mileage

Enter correct odometer mileage

-Enter driver ID from card. Do NOT enter letters. (Example: 123456)